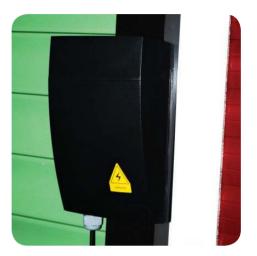

## **Features**

- Open hood
- 55 / 77 mm lath
- Remote operation control box
- T-STRAP lifting system / locking mechanism
- A selection of 4 colours to choose from
- Safety Edge Kit