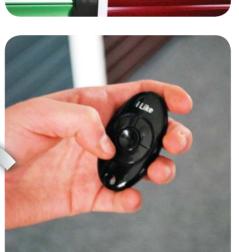

## **Features**

- Open hood
- 55 / 77 mm lath
- Remote operation control box
- T-STRAP lifting system / locking mechanism
- A selection of 4 colours to choose from
- Safety Edge Kit