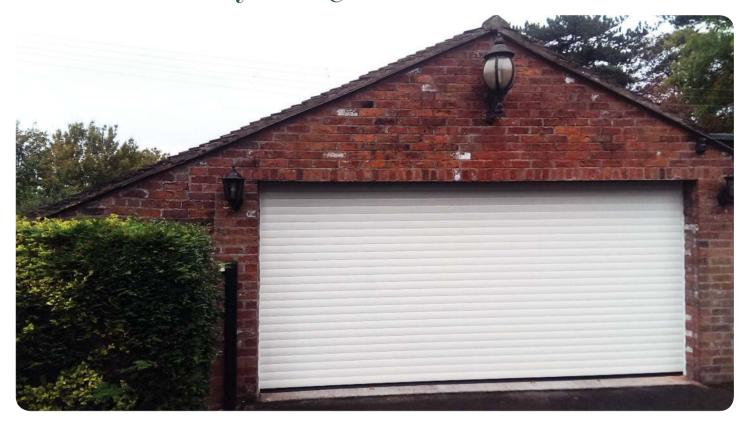

## 



Our economy range is a budget roller door system that has been designed to provide you with a remote controlled operating roller door system for the fraction of the price. Take a look at what the Economy Range can provide for you.

The Economy Range comes in Choice of 4 colours



## **Features**

- Open hood
- 55 / 77 mm lath
- Remote operation control box
- T-STRAP lifting system / locking mechanism
- A selection of 4 colours to choose from
- Safety Edge Kit











## A warranty with style

The Stylish Roller Doors Economy Range comes complete with a 12 month warranty on the door, motor and control box. All parts come CE marked. All of our remotes come with a limited 6 month warranty.