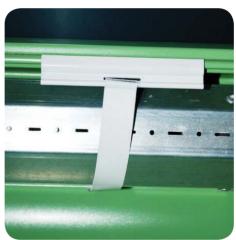

## **Features**

- Open hood
- 55 / 77 mm lath
- Remote operation control box
- T-STRAP lifting system / locking mechanism
- A selection of 4 colours to choose from
- Safety Edge Kit